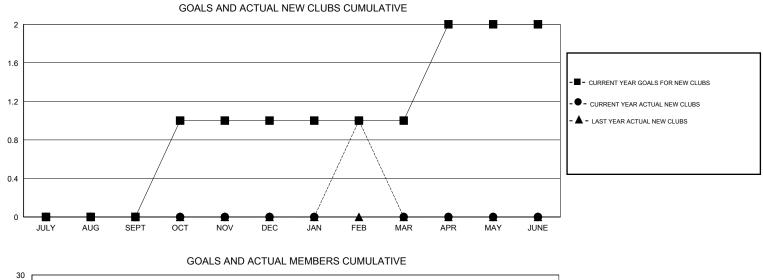

## LOCATION ALABAMA

| GMT: CARL HARRELL     |                  | LOCATIO   | N ALABAMA        |                  |                       |                    |                                     | GMT CA 1           |                  |  |
|-----------------------|------------------|-----------|------------------|------------------|-----------------------|--------------------|-------------------------------------|--------------------|------------------|--|
|                       |                  | Clubs     |                  |                  | Members               |                    |                                     |                    |                  |  |
| RESULTS FOR 2014-2015 |                  |           |                  |                  | RESULTS FOR 2014-2015 |                    |                                     |                    |                  |  |
| QUARTER               | NEW CLUB<br>GOAL | NEW CLUBS | DROPPED<br>CLUBS | NET<br>GAIN/LOSS | QUARTER               | NEW MEMBER<br>GOAL | CHARTER AND<br>NEW MEMBERS<br>ADDED | DROPPED<br>MEMBERS | NET<br>GAIN/LOSS |  |
| JULY/AUG/SEPT         | 0                | 0         | 0                | 0                | JULY/AUG/SEPT         | -6                 | 27                                  | 40                 | -13              |  |
| OCT/NOV/DEC           | 1                | 0         | 1                | -1               | OCT/NOV/DEC           | 1                  | 22                                  | 34                 | -12              |  |
| JAN/FEB/MAR           | 0                | 1         | 0                | 1                | JAN/FEB/MAR           | -6                 | 49                                  | 21                 | 28               |  |
| APR/MAY/JUNE          | 1                | 0         | 0                | 0                | APR/MAY/JUNE          | 1                  | 0                                   | 0                  | 0                |  |