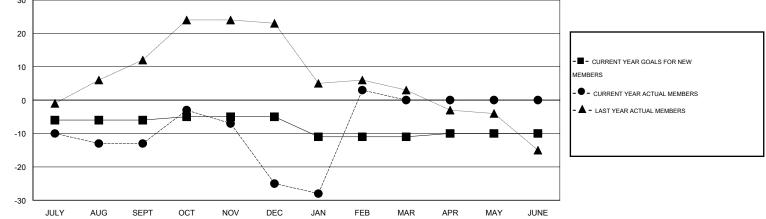

## LOCATION ALABAMA

| GMT: CARL HARRELL     |                  | LOCATIO   | N ALABAMA        |                  |                       |                    |                                     | GMT CA 1           |                  |  |
|-----------------------|------------------|-----------|------------------|------------------|-----------------------|--------------------|-------------------------------------|--------------------|------------------|--|
|                       |                  | Clubs     |                  |                  | Members               |                    |                                     |                    |                  |  |
| RESULTS FOR 2014-2015 |                  |           |                  |                  | RESULTS FOR 2014-2015 |                    |                                     |                    |                  |  |
| QUARTER               | NEW CLUB<br>GOAL | NEW CLUBS | DROPPED<br>CLUBS | NET<br>GAIN/LOSS | QUARTER               | NEW MEMBER<br>GOAL | CHARTER AND<br>NEW MEMBERS<br>ADDED | DROPPED<br>MEMBERS | NET<br>GAIN/LOSS |  |
| JULY/AUG/SEPT         | 0                | 0         | 0                | 0                | JULY/AUG/SEPT         | -6                 | 27                                  | 40                 | -13              |  |
| OCT/NOV/DEC           | 1                | 0         | 1                | -1               | OCT/NOV/DEC           | 1                  | 22                                  | 34                 | -12              |  |
| JAN/FEB/MAR           | 0                | 1         | 0                | 1                | JAN/FEB/MAR           | -6                 | 49                                  | 21                 | 28               |  |
| APR/MAY/JUNE          | 1                | 0         | 0                | 0                | APR/MAY/JUNE          | 1                  | 0                                   | 0                  | 0                |  |